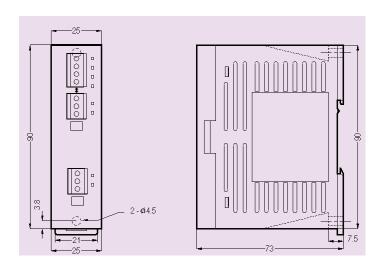

## **Dimensions**

Introduction

Power Protection - Reverse polarity protection

Operating Temperature-  $0 \sim 60 \,^{\circ}\text{C}$ 

Storage Temperature -  $-20 \sim 80 \, ^{\circ}\text{C}$ 

Dimension- 25(W)x90(H)x73(D) mm

FBs-CM5R is a RS485 repeater module of FBs-PLC series. This module is designed for stand along operation and can work not only with the FBs-PLC but also other brands of controller. The feature of isolation between each ports protect this module from damaging when the voltage difference between the sub systems is high. While installation, the module can be mounted on DIN-Rail or securely be fastened by screw.