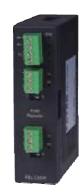

## FBs-CM5R

## **Isolated RS485 Repeater**

## **Specifications**

Maximum Speed - 1Mbps

Interface Signals-

RS485 - RTX+, RTX-, GND

Connectors-

RS485 interface- 3 Pin Euro plug

Power- 4 Pin Euro plug

Isolation method - Transformer (Power) and optical (Signal)

RS485 Terminator -

Built in, each port can be set individually •

No termination(OFF)

With termination(ON)

Indicators-

5V PWR LED indicator

RS485 interface RX LED indicator

External Power- 24V-15%/+20%, 0.5W

Power Protection - Reverse polarity protection

Operating Temperature-  $0 \sim 60 \,^{\circ}\text{C}$ 

Storage Temperature -  $-20 \sim 80 \, ^{\circ}\text{C}$ 

Dimension- 25(W)x90(H)x73(D) mm

FBs-CM5R is a RS485 repeater module of FBs-PLC series. This module is designed for stand along operation and can work not only with the FBs-PLC but also other brands of controller. The feature of isolation between each ports protect this module from damaging when the voltage difference between the sub systems is high. While installation, the module can be mounted on DIN-Rail or securely be fastened by screw.